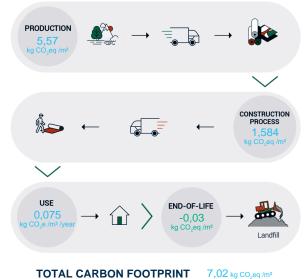

# SUSTAINABILITY ATTRIBUTES

Circular Economy and Climate Change







Indoor Air Quality





This product's installation waste is recyclable in our recycling centres LCA Information above is based on the product's Environmental Product Declaration (EPD) EPD Number : S-P-015522 EPD comparison should be conducted by experts only

# LIFE CYCLE ASSESSMENT



Product life span = 20 years



# **CONTRIBUTION TO GREEN BUILDING CERTIFICATIONS**

### **BREEAM**<sup>®</sup> **BREEAM INTERNATIONAL NEW CONSTRUCTION 2016** THE TARKETT RESPONSE **CERTIFICATION CRITERIA** CERTIFICATION REQUIREMENTS Best practices in daylighting and artificial HEA 01 - Visual Comfort lighting design VISUAL COMFORT No specific requirement at product level voc TVOC at 28 days $\leq$ 1000 $\mu g/m3$ and HEA 02 - Indoor Air Quality ≤10µg/m<sup>3</sup> OPTIMAL INDOOR AIR QUALITY Formaldehyde at 28 days $\leq$ 60 µg/m3 EPD MAT 01 - Life Cycle Impacts EPDs available MAT 03 - Responsible Sourcing of ISO 14001 ISO 14001 certified **Construction Products** Ingredients verified by a third party or MAT 06 - Material Efficiency Product composed of recycled content Avoid sending wast